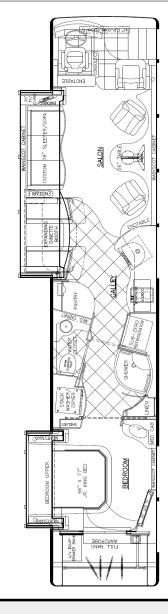

## 1038 XLV2S CONSIGNMENT

VIN # 2PCW3349061028874 YEAR: 2007

**Shell Specs** 

Interior Specs

Converter: MARATHON COACH

Interior Colors: LAVENDER & FROST

Shell Type: PREVOST XLII DOUBLE SLIDE

Floorplan: PALM BEACH

Motor: DETROIT DIESEL SERIES 60

Bed Arrangement: CROSS JR KING

Transmission: ALLISON SIX SPEED

Cabinet Color: SILVER WHITE BIRDSEYE

Mileage: LOW. CALL FOR CURRENT MILEAGE

Counter Color: FROSTED GLASS

Jacobs Brake / Retarder: JACOBS BRAKE

O. T. R./ Drivers A C: DRIVERS A/C

**Carpet Color:** 

Tires: MICHELINS

ADD'L INFO AVAILABLE AT

Exterior Colors: LAVENDER & FROST

WWW.MARATHONCOACH.COM

## **Equipment Listing**

Cytorion

| <u>Interior</u>                                                                    | <u>Exterior</u>                                                                      |
|------------------------------------------------------------------------------------|--------------------------------------------------------------------------------------|
| GRANITE TILE ENTRY STEPS                                                           | CUSTOM PAINT SCHEME                                                                  |
| LEATHER PILOT & CO-PILOT CHAIRS                                                    | FOUR AIR CONDITIONERS                                                                |
| FLIP DOWN COCKPIT TV                                                               | RAMCO SIDE VIEW MIRRORS                                                              |
| CARPET IN SALON                                                                    | STAINLESS RUB RAILS                                                                  |
| TWO LEATHER RECLINERS                                                              | ADDITIONAL PATIO LIGHTS                                                              |
| FABRIC SLEEPER SOFA                                                                | TOW PACKAGE                                                                          |
| GRANITE FLOORING IN GALLEY                                                         | IN MOTION SATELLITE                                                                  |
| EXPANDABLE BOOTH DINETTE                                                           | GIRARD AWNING                                                                        |
| ELECTRIC COOK TOP                                                                  |                                                                                      |
| MICROWAVE/CONVECTION OVEN                                                          |                                                                                      |
| SUB ZERO REFRIGERATOR                                                              |                                                                                      |
| DISHWASHER DRAWER                                                                  |                                                                                      |
| STACKED WASHER & DRYER                                                             |                                                                                      |
| ONE FULL BATHROOM MID COACH                                                        | <u>Underbelly</u>                                                                    |
| CARPET IN BEDROOM                                                                  | CARGO ROLL OUT                                                                       |
| CARLLI III DEDKOOM                                                                 | CARGO ROLL OUT                                                                       |
| REAR WALK IN WARDROBE                                                              | KOHLER 20KW GENERATOR                                                                |
|                                                                                    |                                                                                      |
| REAR WALK IN WARDROBE                                                              | KOHLER 20KW GENERATOR                                                                |
| REAR WALK IN WARDROBE<br>TV'S IN BEDROOM AND SALON                                 | KOHLER 20KW GENERATOR TV ENTERTAINMENT CENTER                                        |
| REAR WALK IN WARDROBE<br>TV'S IN BEDROOM AND SALON<br>CRESTRON AUDIO VIDEO CONTROL | KOHLER 20KW GENERATOR TV ENTERTAINMENT CENTER PLUMBING BAY                           |
| REAR WALK IN WARDROBE<br>TV'S IN BEDROOM AND SALON<br>CRESTRON AUDIO VIDEO CONTROL | KOHLER 20KW GENERATOR TV ENTERTAINMENT CENTER PLUMBING BAY FREEDOM PLUS SEWER SYSTEM |
| REAR WALK IN WARDROBE<br>TV'S IN BEDROOM AND SALON<br>CRESTRON AUDIO VIDEO CONTROL | KOHLER 20KW GENERATOR TV ENTERTAINMENT CENTER PLUMBING BAY FREEDOM PLUS SEWER SYSTEM |
| REAR WALK IN WARDROBE<br>TV'S IN BEDROOM AND SALON<br>CRESTRON AUDIO VIDEO CONTROL | KOHLER 20KW GENERATOR TV ENTERTAINMENT CENTER PLUMBING BAY FREEDOM PLUS SEWER SYSTEM |
| REAR WALK IN WARDROBE<br>TV'S IN BEDROOM AND SALON<br>CRESTRON AUDIO VIDEO CONTROL | KOHLER 20KW GENERATOR TV ENTERTAINMENT CENTER PLUMBING BAY FREEDOM PLUS SEWER SYSTEM |
| REAR WALK IN WARDROBE<br>TV'S IN BEDROOM AND SALON<br>CRESTRON AUDIO VIDEO CONTROL | KOHLER 20KW GENERATOR TV ENTERTAINMENT CENTER PLUMBING BAY FREEDOM PLUS SEWER SYSTEM |
| REAR WALK IN WARDROBE<br>TV'S IN BEDROOM AND SALON<br>CRESTRON AUDIO VIDEO CONTROL | KOHLER 20KW GENERATOR TV ENTERTAINMENT CENTER PLUMBING BAY FREEDOM PLUS SEWER SYSTEM |